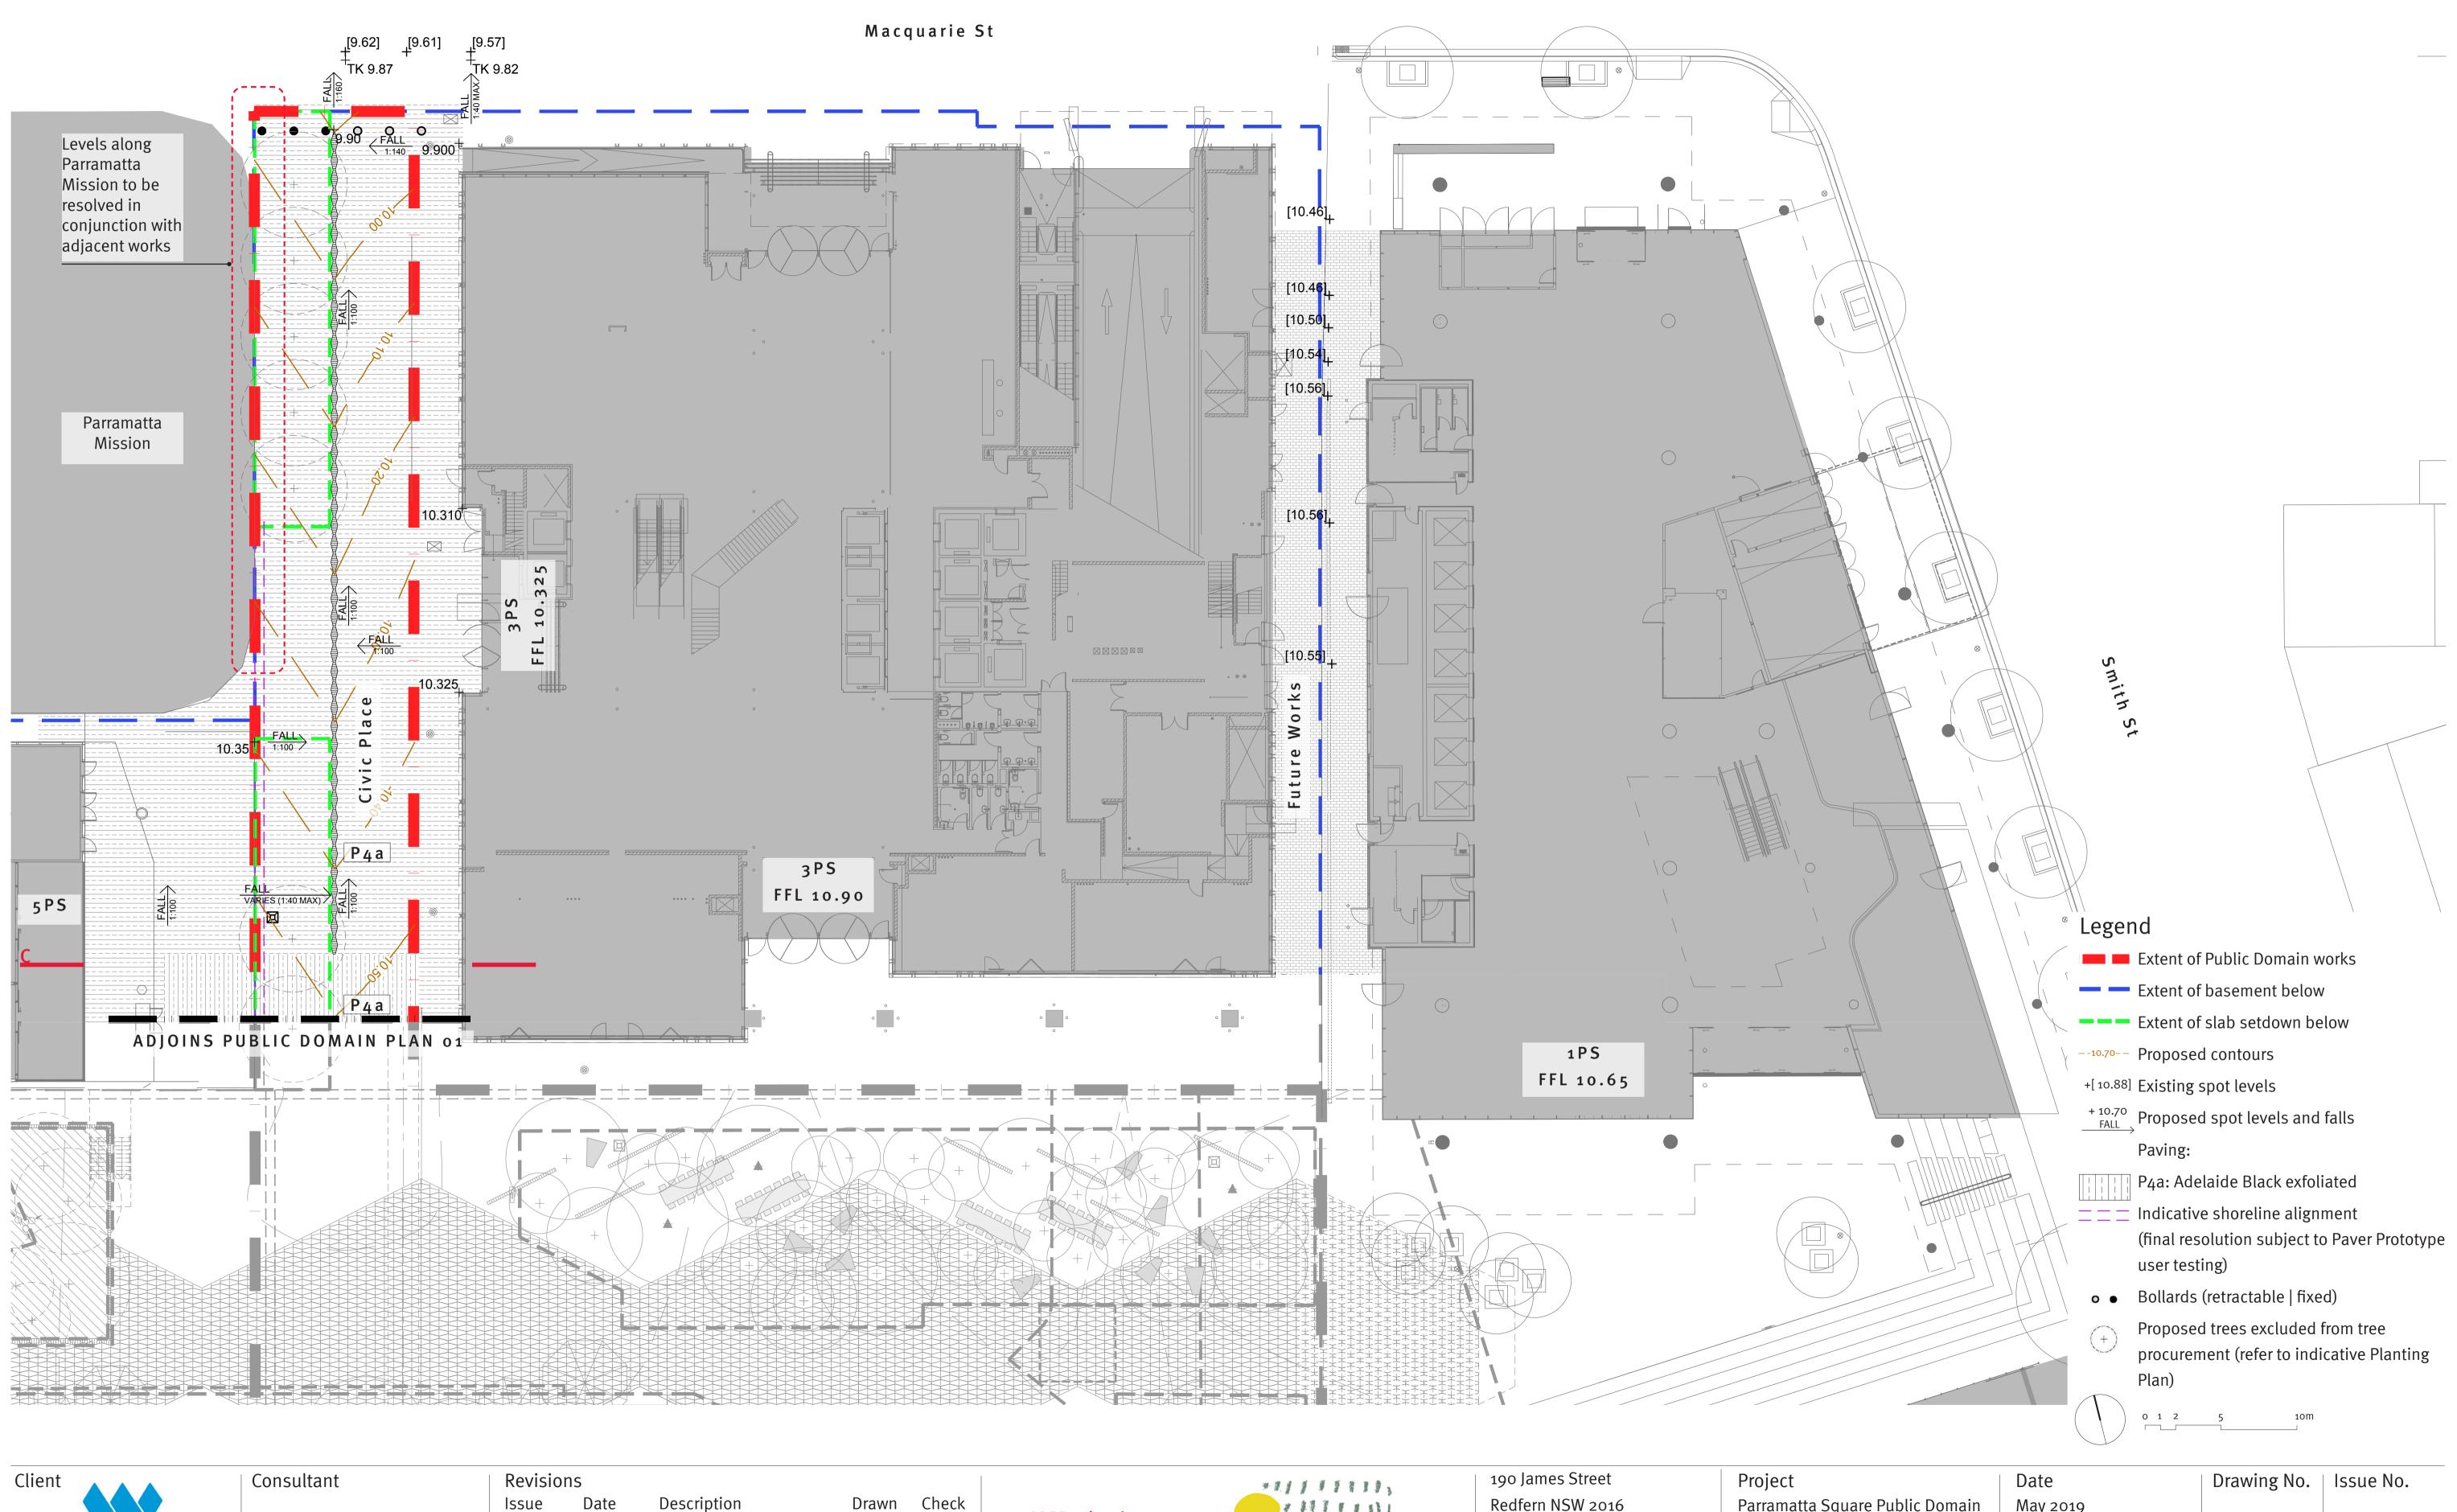

# Public Domain Plan 02 Legend Extent of Public Domain works Extent of basement below **———** Extent of slab setdown below --10.70-- Proposed contours +[10.88] Existing spot levels $\xrightarrow{\text{FALL}}$ Proposed spot levels and falls Paving: P4a: Adelaide Black exfoliated

walker

Description 19.10.18

Check Drawn For Development Application For Development Application For DA - 3PS level amendments SW For Da - Updated Extent of Works SW

JMD design

Redfern NSW 2016 T (02) 9310 5644 info@jmddesign.com.au Parramatta Square Public Domain Drawing title Public Domain Plan 03

May 2019 Scale 1:200 @ A1

Lo7