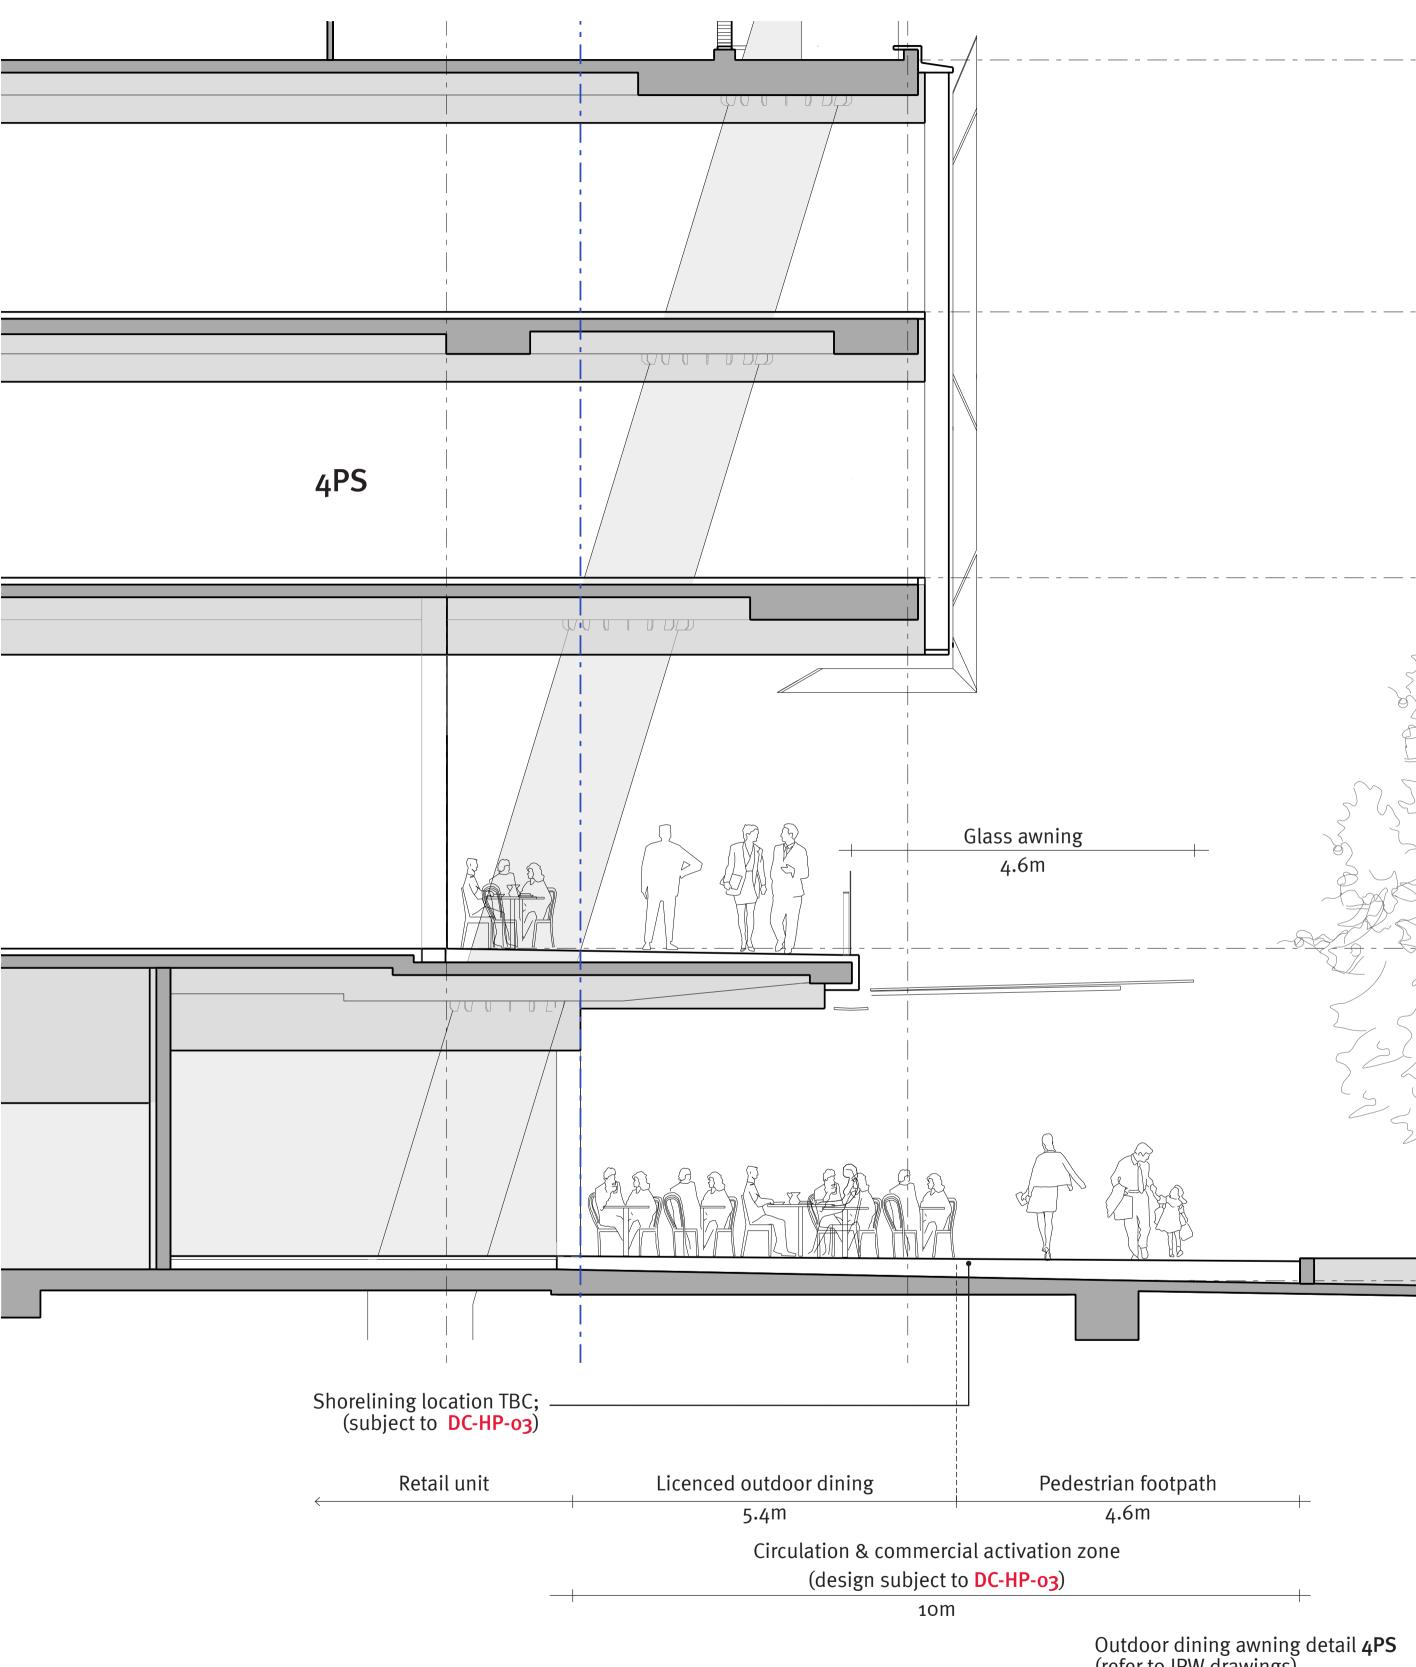

# Outdoor Dining Awning Detail (by Architects - JPW)

Outdoor dining awning detail **4PS** (refer to JPW drawings)

Client

Consultant

Revisions DescriptionDrawnCheckFor Development ApplicationSWJHFor Development ApplicationSWJHFor Da - Updated Extent of WorksSWJH Issue 19.10.18

190 James Street Redfern NSW 2016 T (02) 9310 5644 info@jmddesign.com.au Project Date Parramatta Square Public Domain May 2019 Drawing title Scale JPW Outdoor Dining Awning Detail

Drawing No. | Issue No. L010