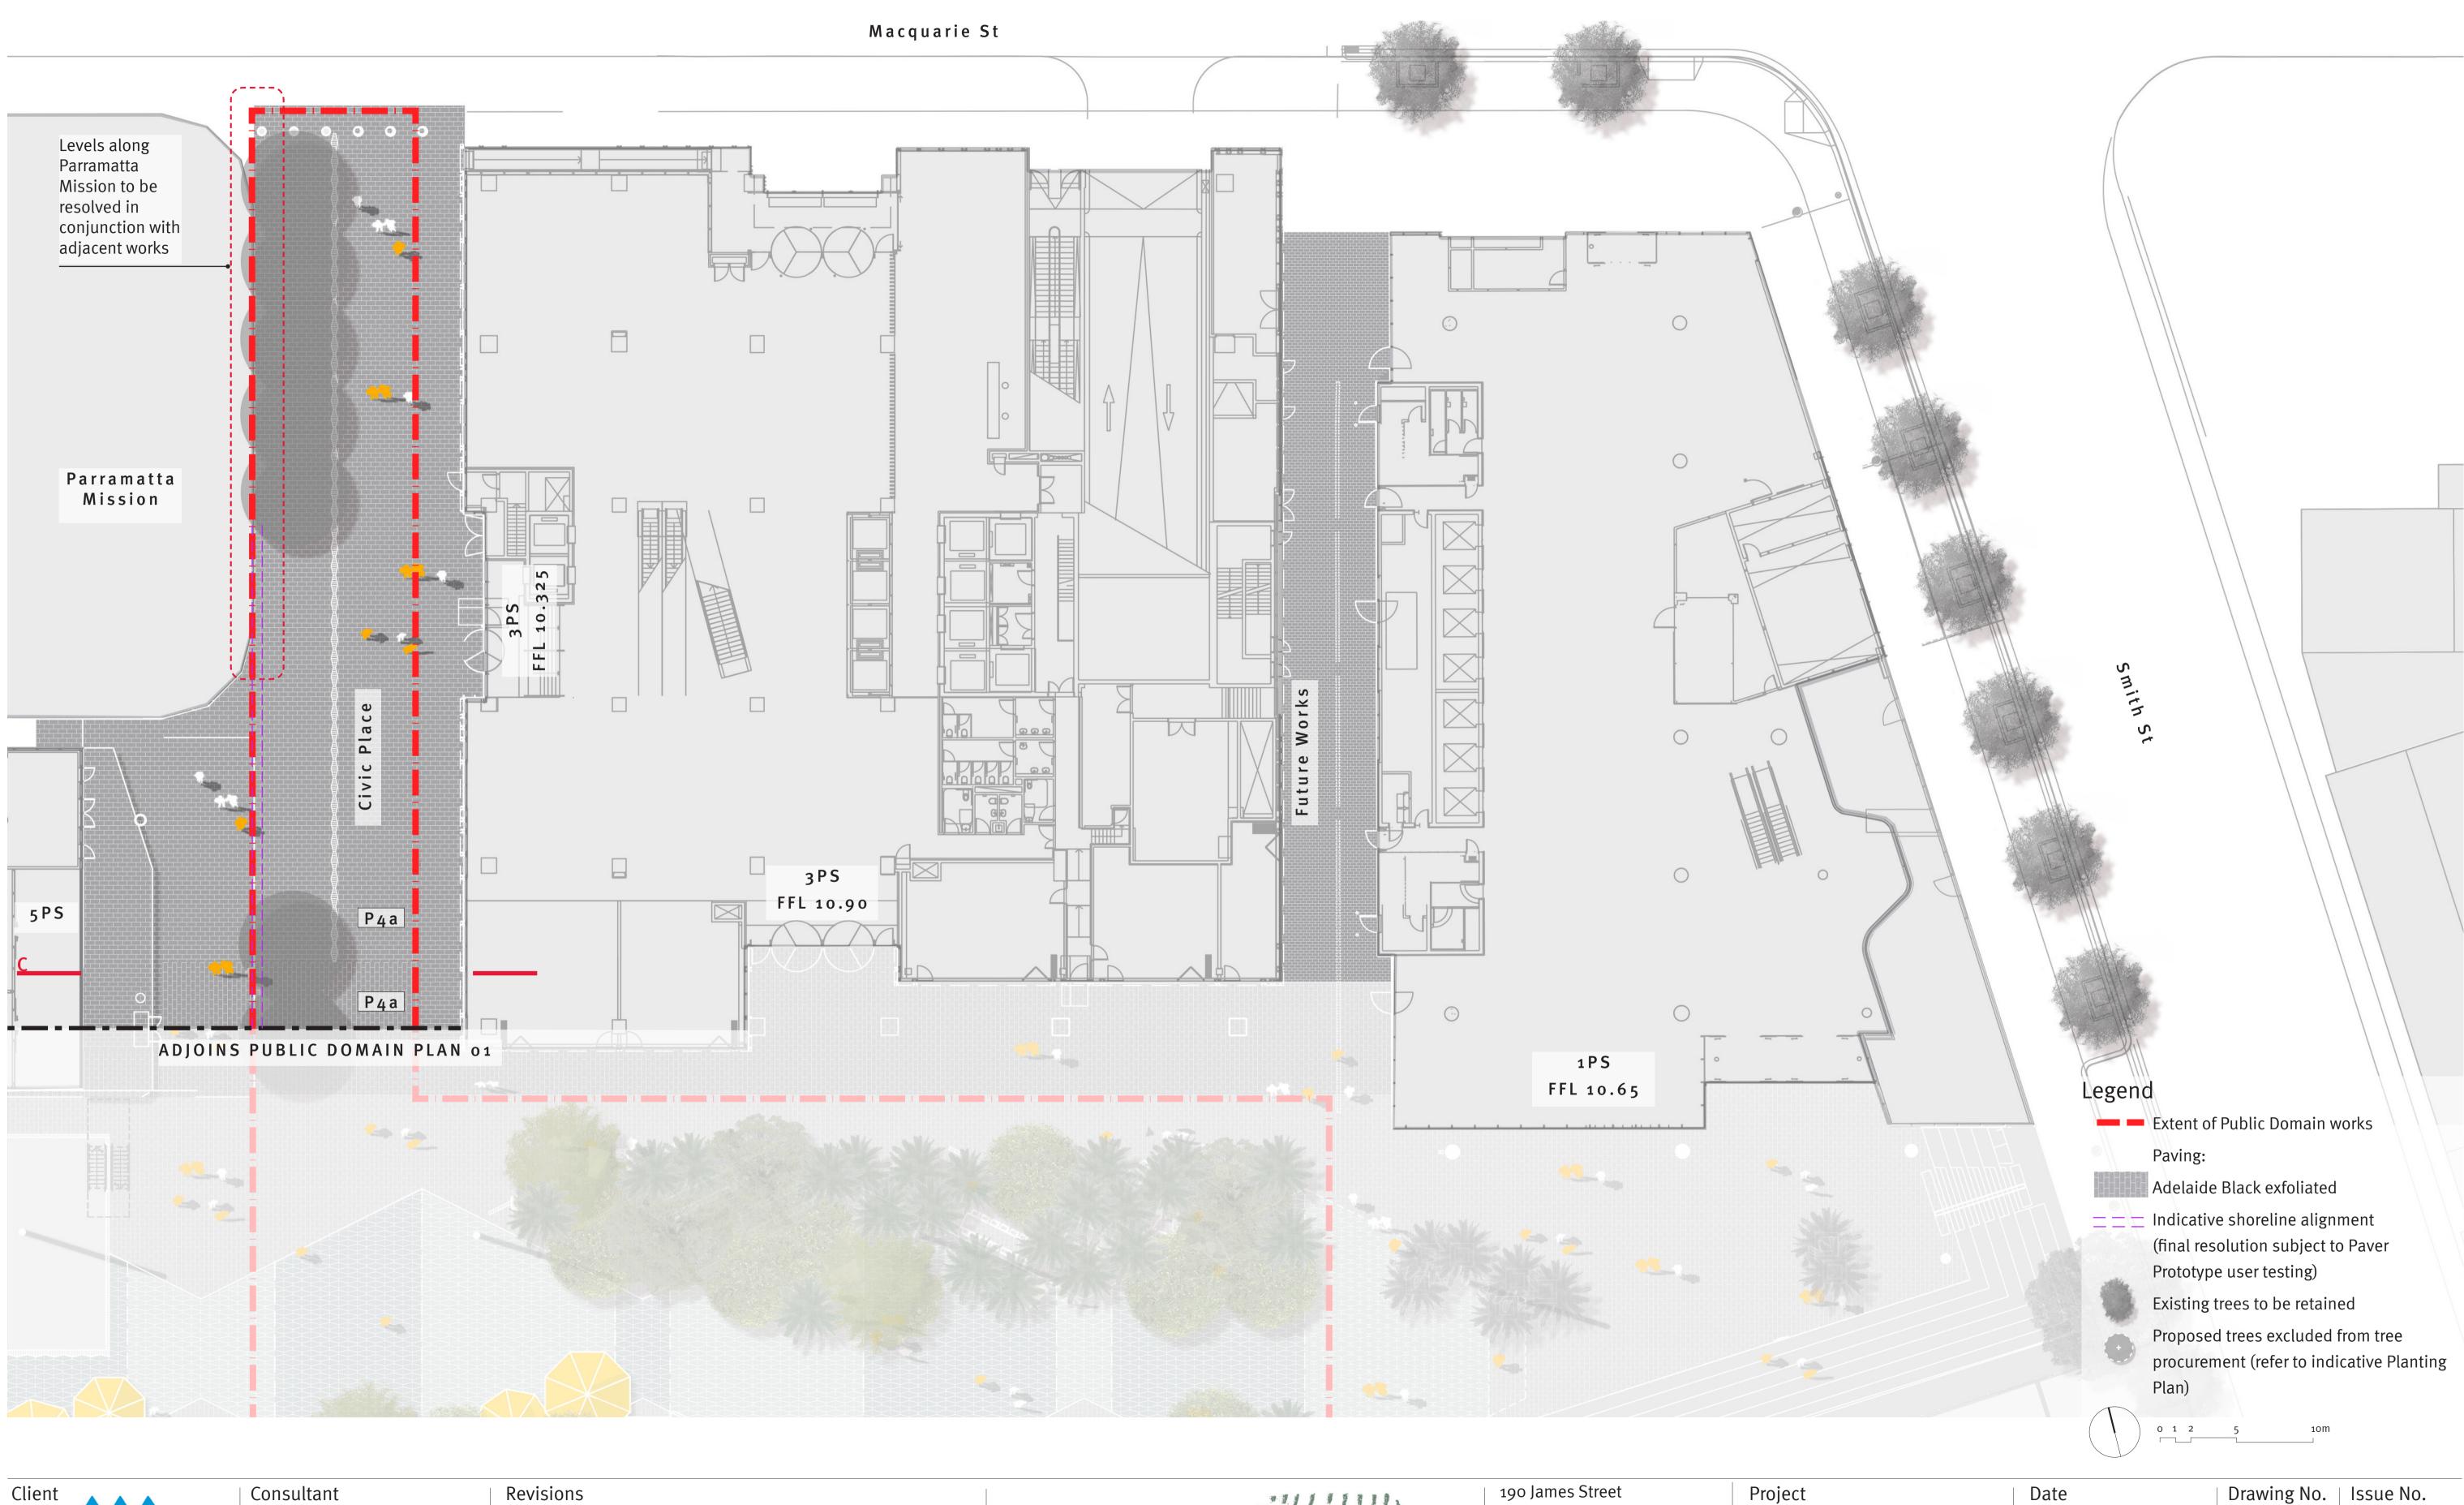

#### Public Domain Rendered Plan 02

Issue

DescriptionDrawnCheckFor Development ApplicationSWJHFor Development ApplicationSWJHFor Development ApplicationSWJHFor DA - Updated Extent of WorksSWJH

JMD design

Redfern NSW 2016 T (02) 9310 5644 info@jmddesign.com.au Parramatta Square Public Domain Drawing title Public Domain Plan 03

Date May 2019 Scale 1:200 @ A1

Drawing No. | Issue No. Lo6

# Public Domain Plan 02 Legend Extent of Public Domain works Extent of basement below **———** Extent of slab setdown below --10.70-- Proposed contours +[10.88] Existing spot levels $\xrightarrow{\text{FALL}}$ Proposed spot levels and falls Paving: P4a: Adelaide Black exfoliated