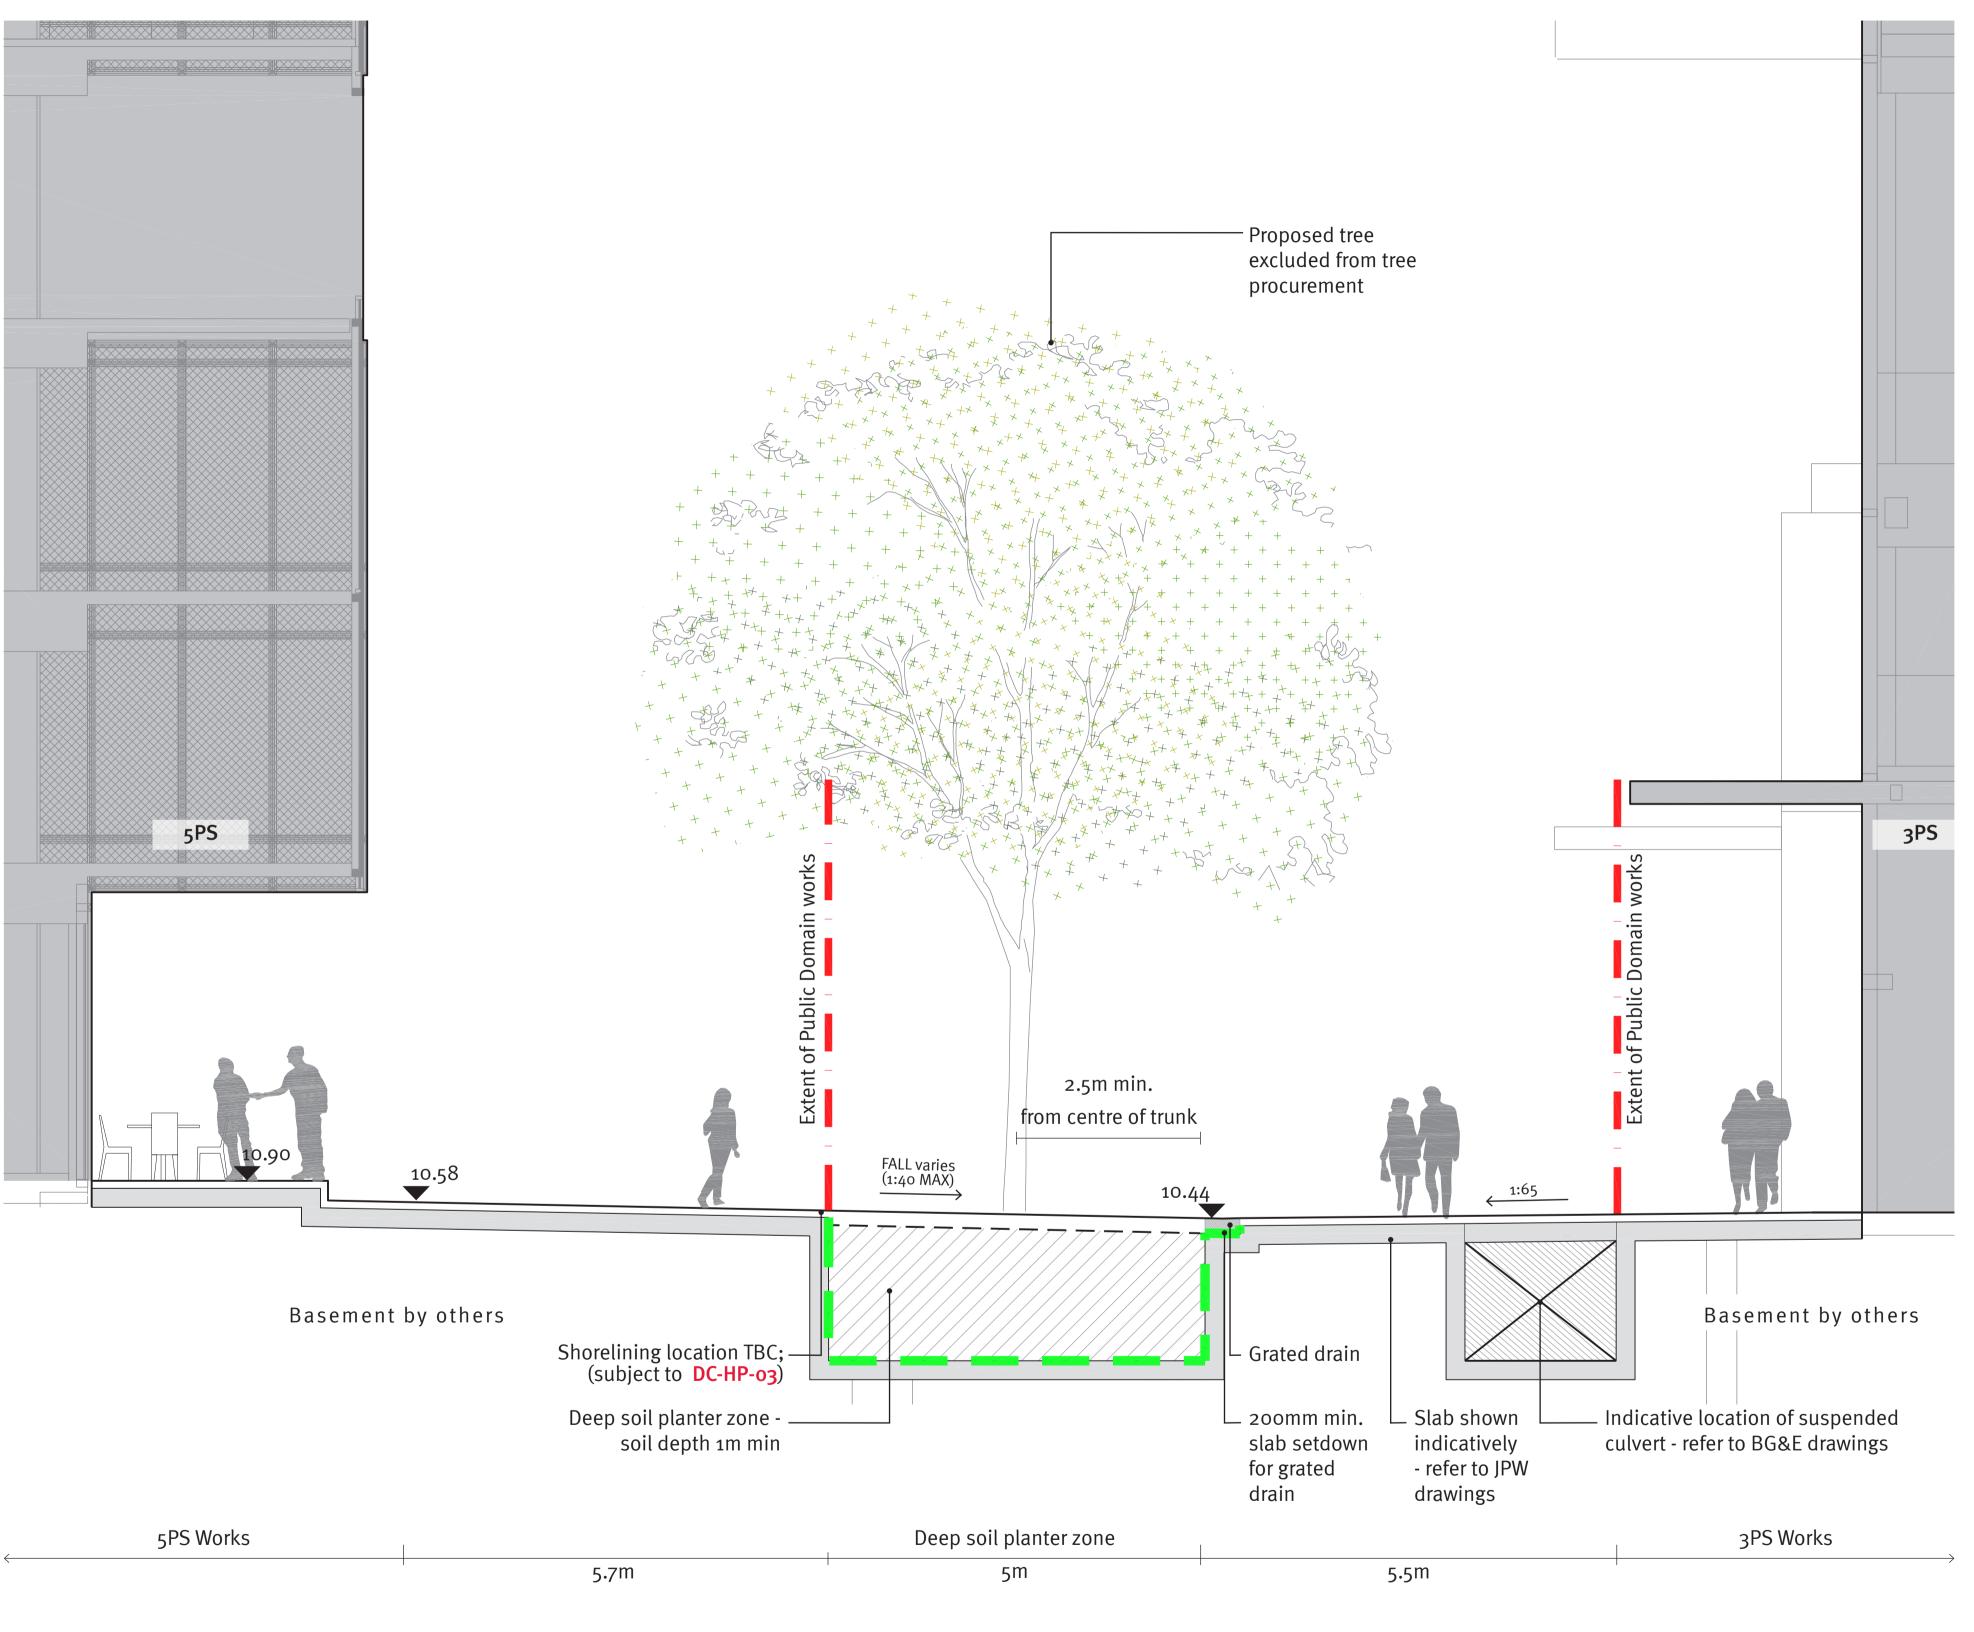

## Public Domain Section C-C'

Civic Place cross section C - C' 1:50 @ A1

0 0.5 1

Client

Consultant

Issue

Revisions

DescriptionDrawnFor Development ApplicationSWFor Development ApplicationSWFor Development ApplicationSWFor DA - Updated Extent of WorksSW

Check JH JH JH JH

JMD design

190 James Street Redfern NSW 2016 T (02) 9310 5644 info@jmddesign.com.au Project Parramatta Square Public Domain Drawing title Public Domain Section C-C'

Date May 2019 Scale 1:50 @ A1 Drawing No. | Issue No. Lo8