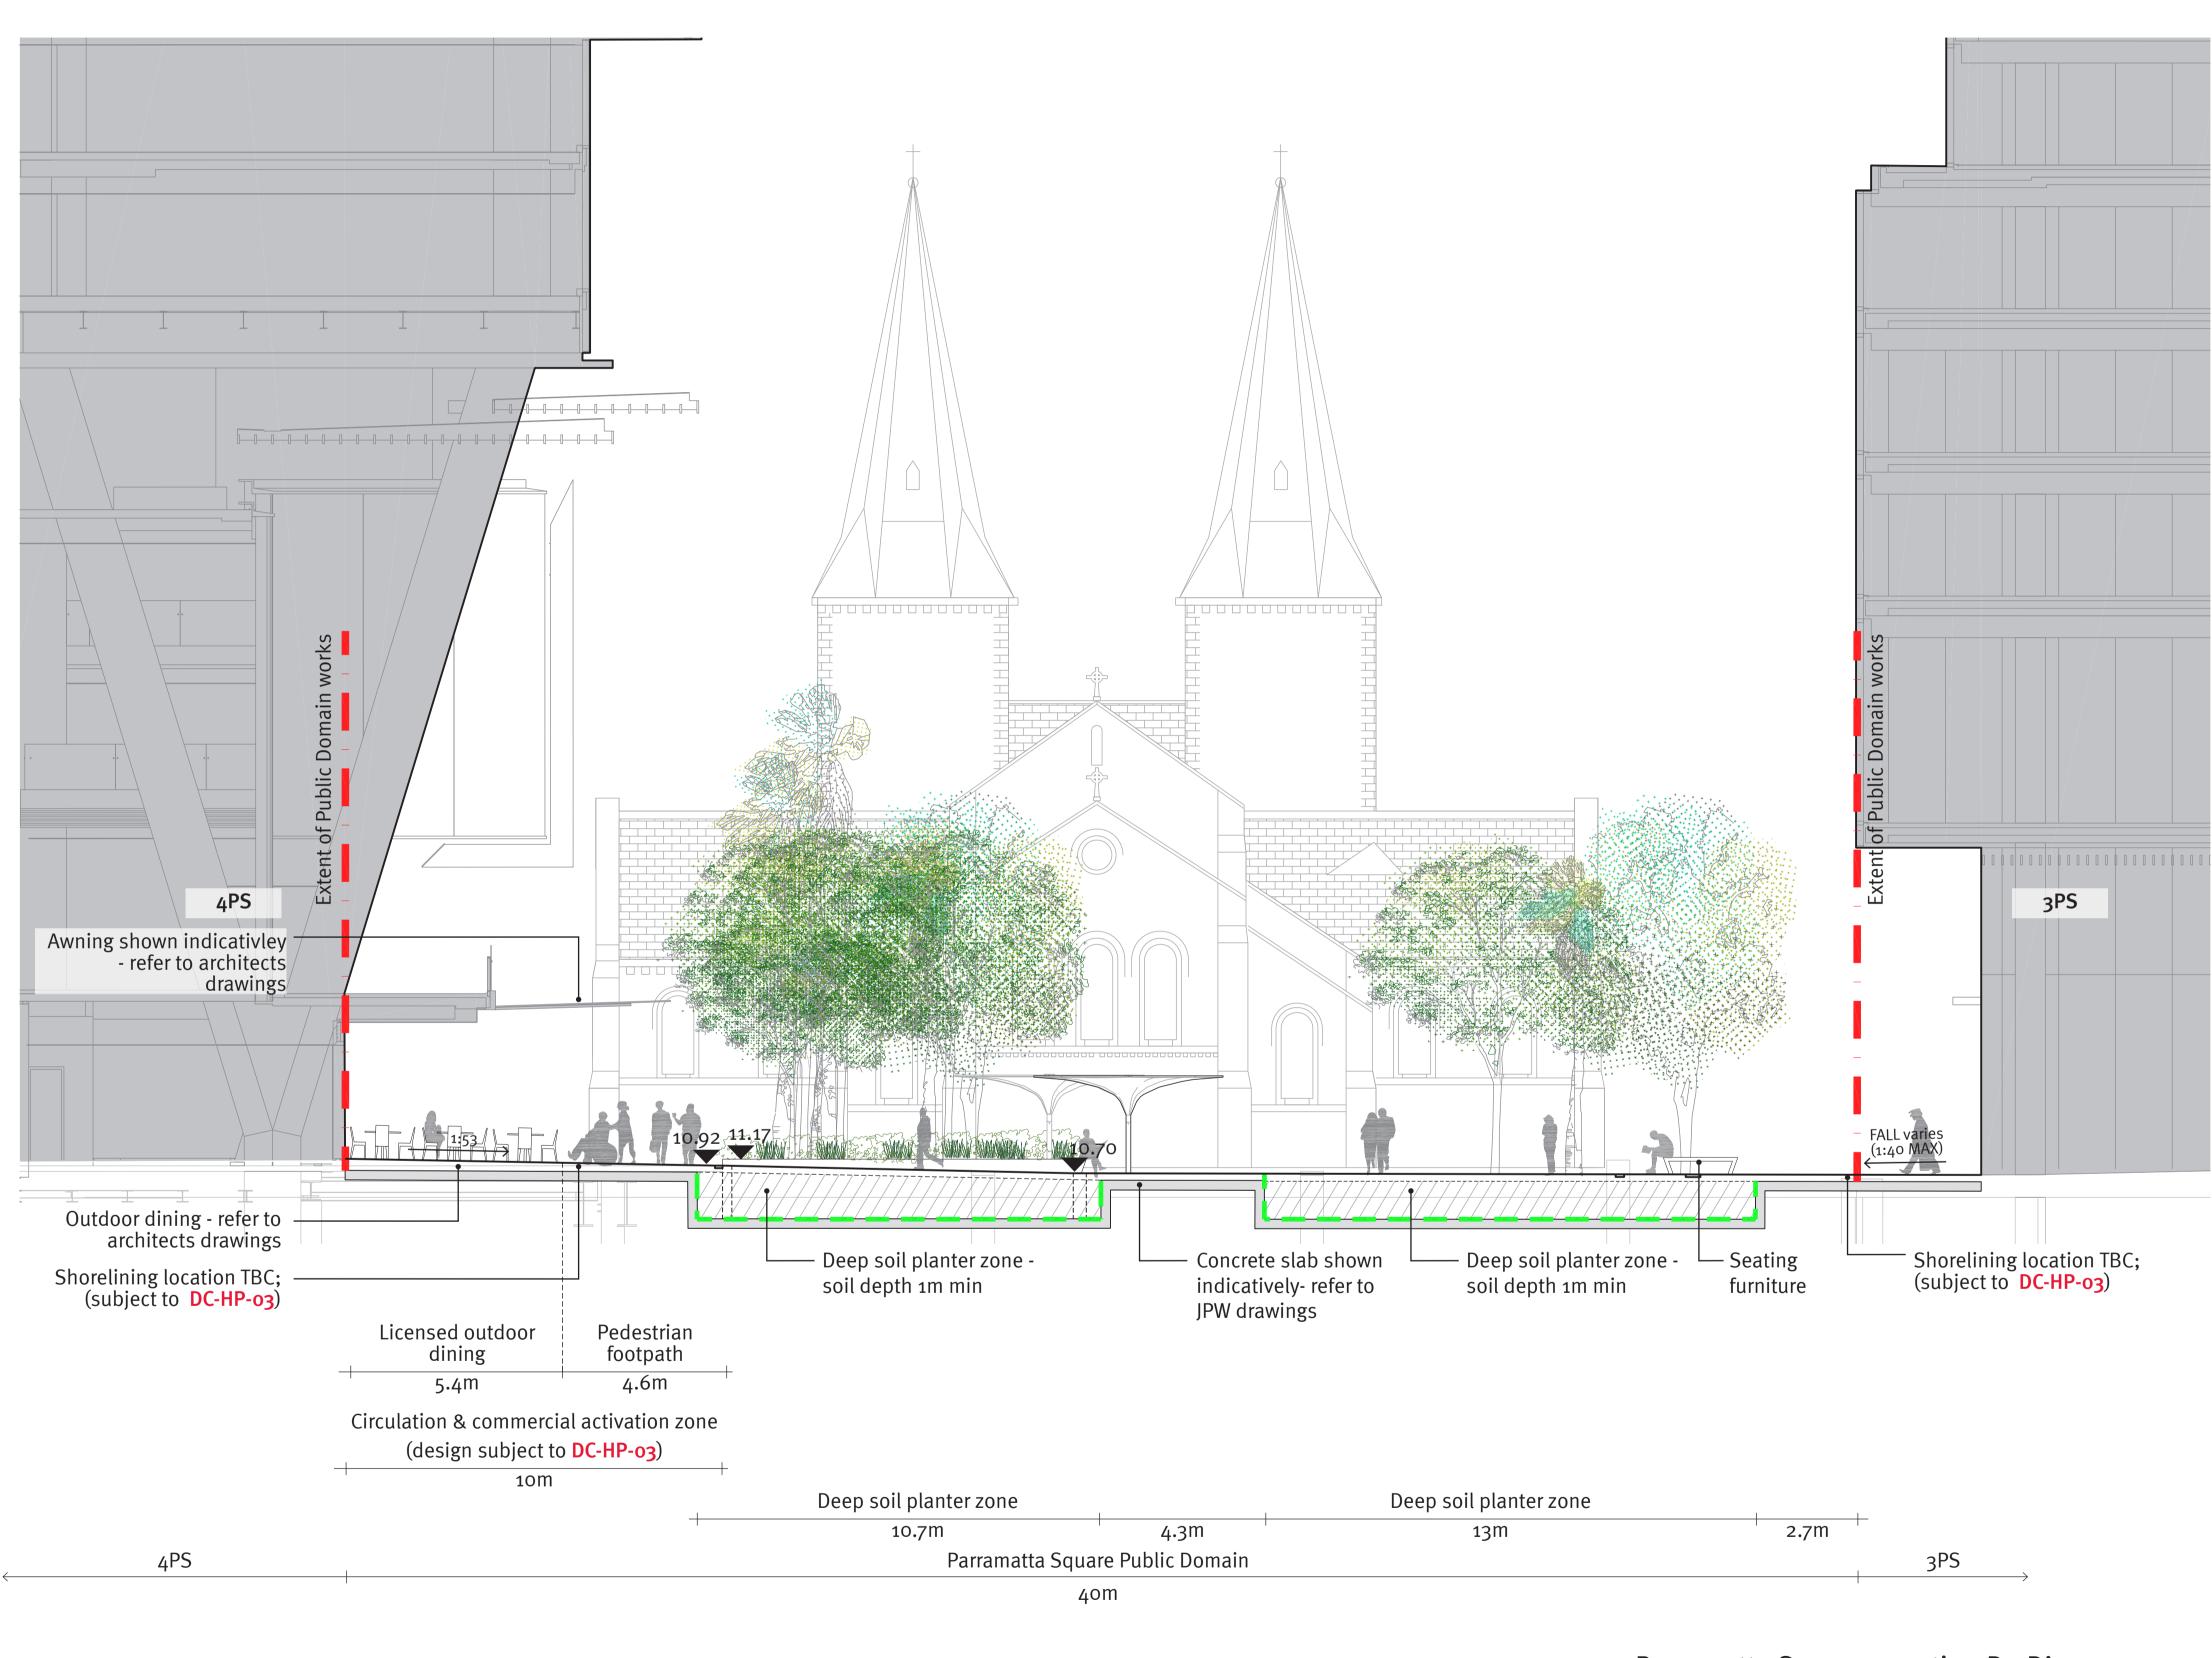

### Public Domain Section D-D'

Parramatta Sq cross section D - D' 1:100 @ A1

Client

walker

Consultant

Revisions Issue

DescriptionDrawnFor Development ApplicationSWFor Development ApplicationSWFor Development ApplicationSWFor DA - Updated Extent of WorksSW 03.05.18 21.05.19

Check JH JH JH JH

JMD design

190 James Street Redfern NSW 2016 T (02) 9310 5644 info@jmddesign.com.au Project Parramatta Square Public Domain Drawing title Public Domain Section D-D'

Date May 2019 Scale 1:100 @ A1 Drawing No. | Issue No. Lo9